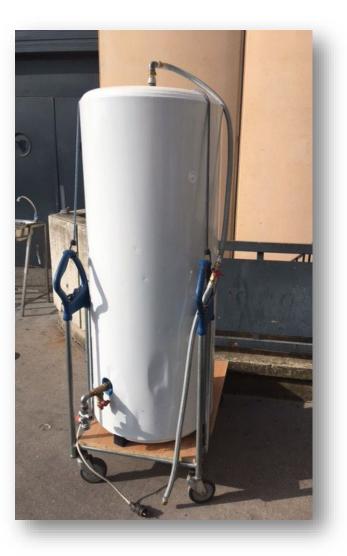

### WATER HEATER

#### **200 litres**

#### Dimensions:

- Diam: 55 cm
- Height: 1,6m

1 socket single phase 220V 16A Power needed: 3000 W Time to get warm: 3h