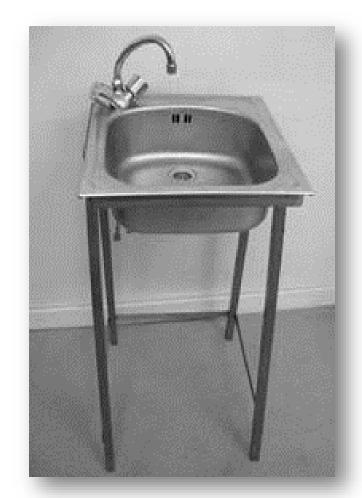

#### / WITH SINK

- Water consumption included in the service
- Cold water inlet + drain
- Connection made by our technicians
- Guaranteed setting and repair work by our technicians
- Rental of a sink (inox/1basin):
  Dimensions: larg: 43cm / Long: 45cm / High: 85cm

#### ✓ SINK + WATER HEATER

- Water consumption included in the service
- Connection made by our technicians
- Guaranteed setting and repair work by our technicians
- Rental of a sink (inox/1basin):
  Dimensions: larg: 43cm / Long: 45cm / High: 85cm
- Rental of water heater 15I (can be set under the sink)
  Dimensions: larg: 35cm / Long: 45cm / Haut: 35cm