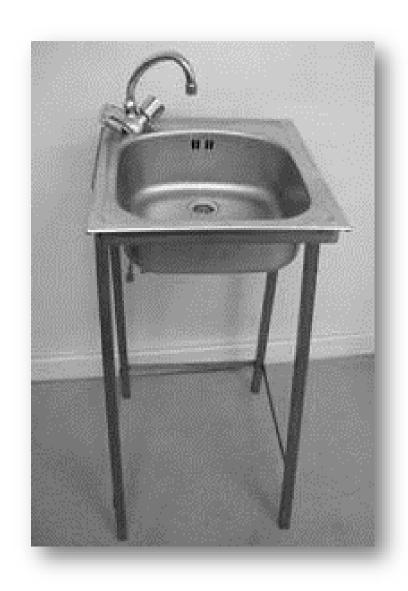

#### / WITH SINK

- Water consumption included in the service
- Cold water inlet + drain
- Connection made by our technicians
- Guaranteed setting and repair work by our technicians
- Rental of a sink (inox/1basin):
  Dimensions: larg: 43cm / Long: 45cm / High: 85cm

### SINK

• Sink1: basin with drainboard

#### Dimensions:

- Length: 80cm
- Large: 60cm
- Height: 85cm

• Sink 2: 2 basins