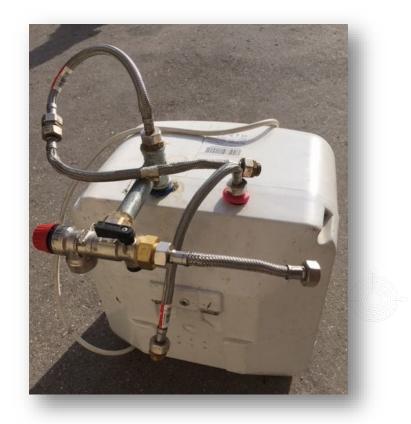

### WATER HEATER

#### • <u>15 litres</u>

#### Dimensions:

- Large: 35cm
- Long: 45cm
- Height: 35cm

1 socket single phase 220V 16A Power needed: 2000 W Time to get warm: 20 min