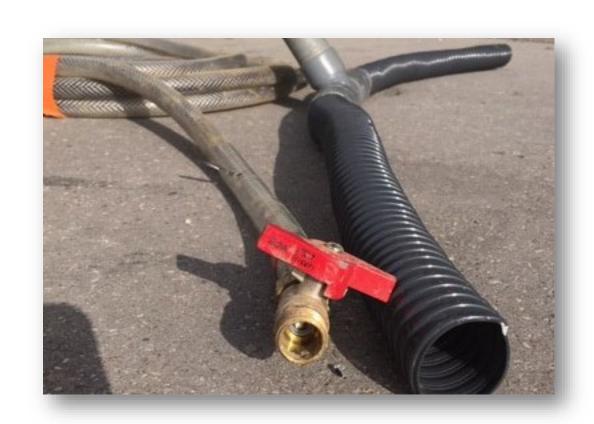

### Cold water inlet

- Flexible pipe ended by a male valve diameter 15/21 mm or ½ inch
- Diameter of the pipe: 3cm
- Pressure: 3 bars

- Flexible pipe diameter 40/49mm or 1,5 inch
- Diameter of the pipe: 5cm
- Temperature max: 60°C