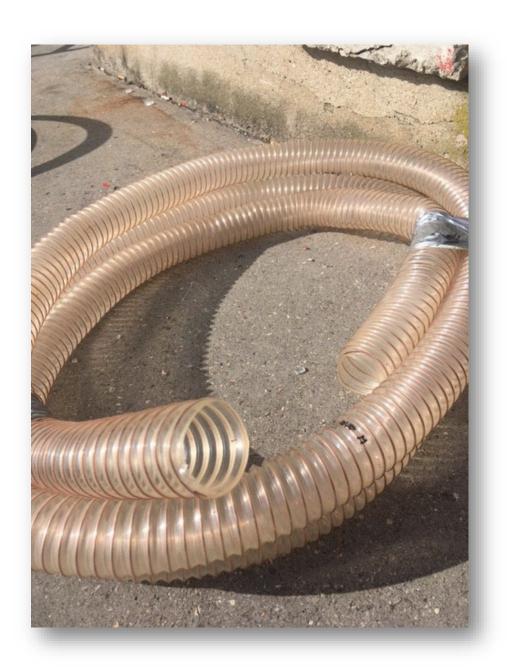

### Cold water inlet

- Flexible pipe ended by a male valve diameter 15/21 mm or ½ inch
- Diameter of the pipe: 3cm
- Pressure: 3 bars

- Flexible pipe diameter 40/49mm or 1,5 inch
- Diameter of the pipe: 5cm
- Temperature max: 60°C