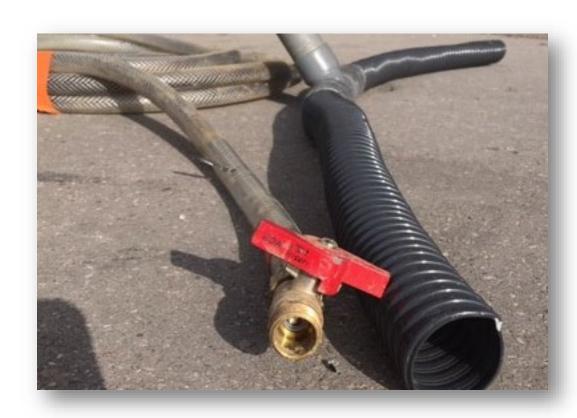

### Cold water inlet

- Flexible pipe ended by a male valve diameter 15/21 mm or ½ inch
- Diameter of the pipe: 3cm
- Pressure: 3 bars

- Flexible pipe diameter 40/49mm or 1,5 inch
- Diameter of the pipe: 5cm
- Temperature max: 60°C