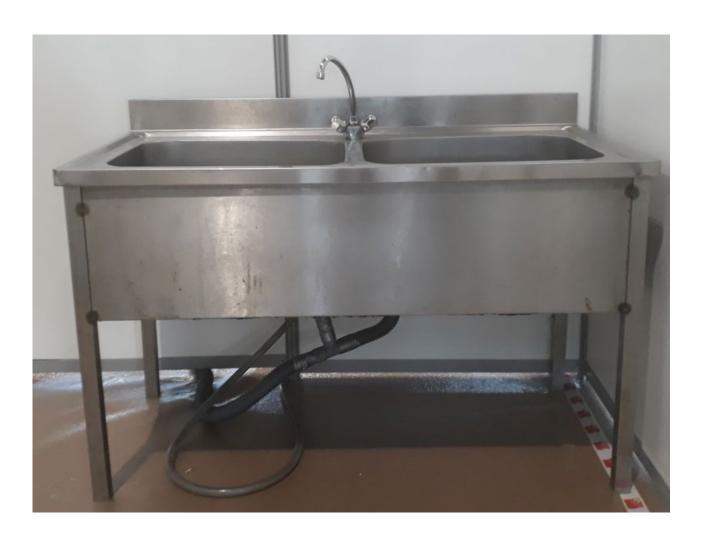

### SINK

• Sink1: basin with drainboard

#### Dimensions:

- Length: 80cm
- Large: 60cm
- Height: 85cm

• Sink 2: 2 basins

#### Dimensions:

- Length: 80cm
- Large: 60cm
- Height: 85cm