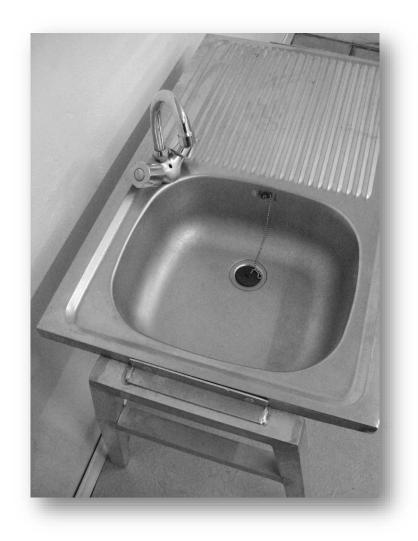

### SINK

• Sink1: basin with drainboard

#### Dimensions:

- Length: 80cm
- Large: 60cm
- Height: 85cm

• Sink 2: 2 basins