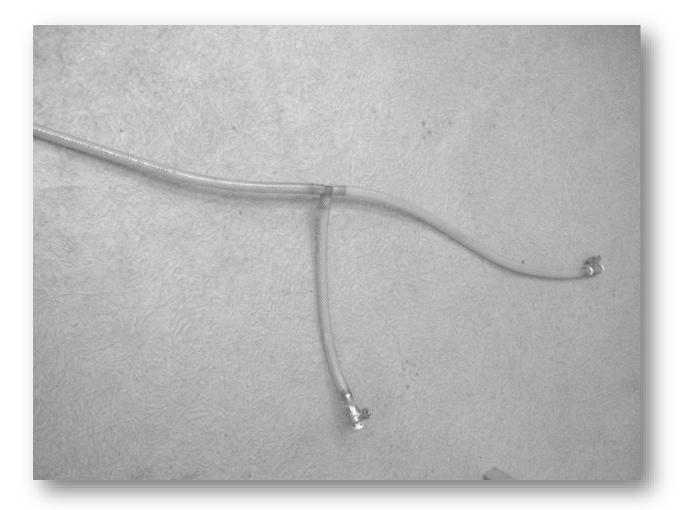

## <u>Air inlet</u>

Female or male inlet 15/21mm (= $\frac{1}{2}$  inch)

Pipe diameter: 3cm

Pressure: 6 bars max

## Air inlet

Female or male inlet 15/21mm (=1/2 inch)

Pipe diameter: 3cm

Pressure: 6 bars max