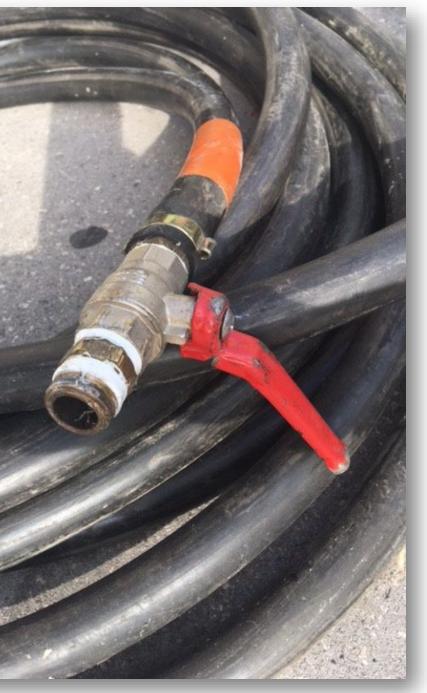

## <u>Air inlet</u>

Female or male inlet 15/21mm (= $\frac{1}{2}$  inch)

Pipe diameter: 3cm

Pressure: 6 bars max

## Air inlet

Female or male inlet 15/21mm (=1/2 inch)

Pipe diameter: 3cm

Pressure: 6 bars max