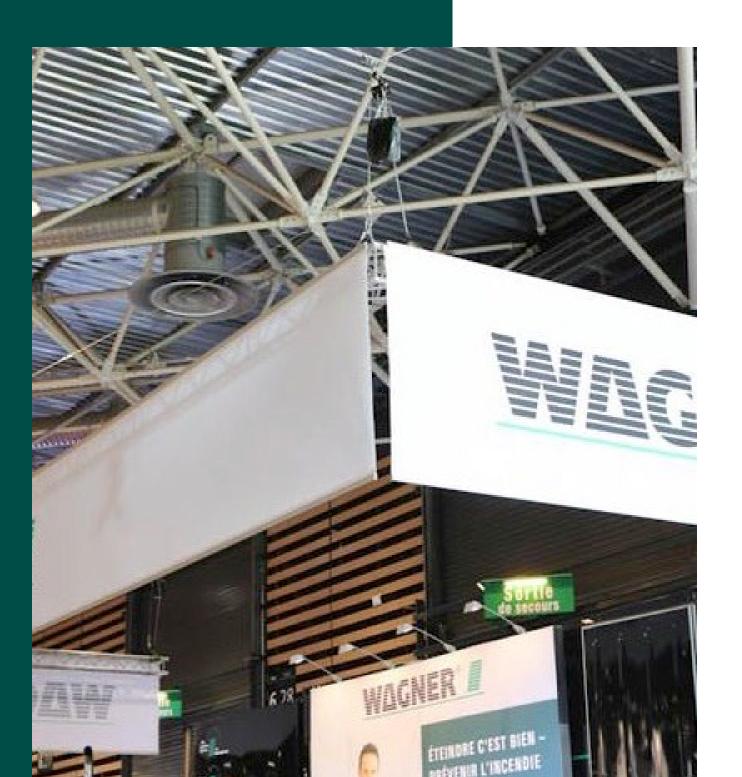

#### Slings:

Essential for suspending equipment such as lighting truss or signage.

This 6 mm steel cable is attached to one or more framework points using steel shackles and ends in a loop. The number of suspension points depends on the weight and size of the equipment to be suspended.