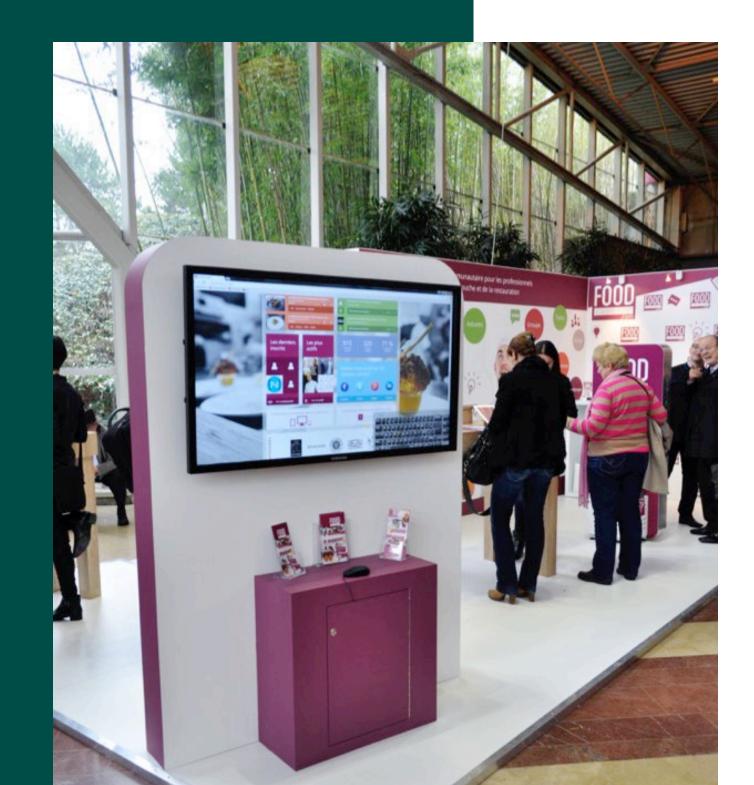

#### LCD screen: eyecatching!

Feet standing screens on which you can install your peripheral device (DVD player, laptop, USB stick).

Available sizes: (prices for feet standing screens only)

- -43"
- 49"
- 55"

Non-contractual picture

We provide suspension system for you to create your own overhead display