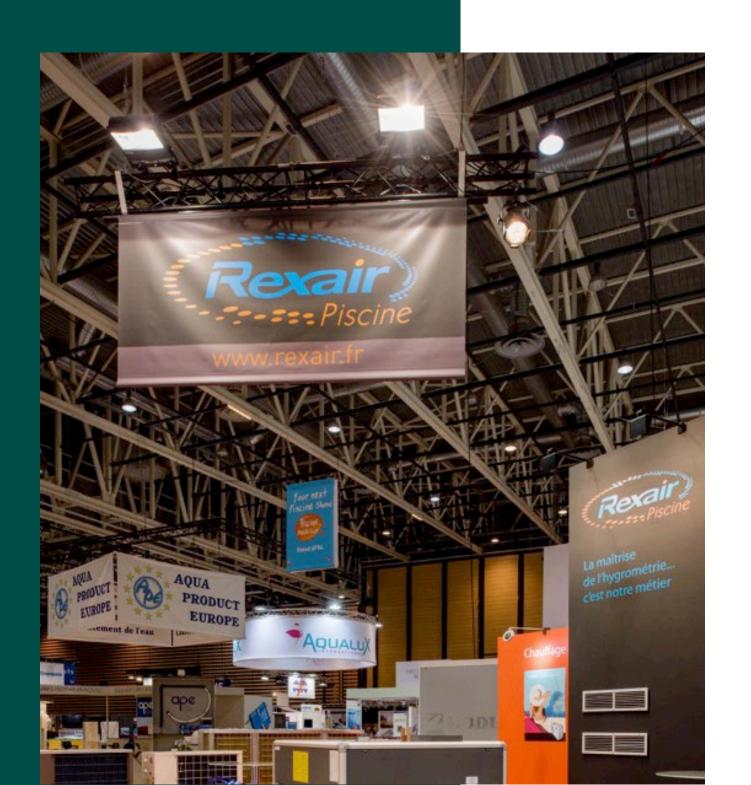

#### Highlight your booth and your products

Our kits are all-inclusive. Pick up the best package for your space.

All our kits include the slings overhead electrical cables and installation.

Please, keep in mind that the power supply is not included in the kit. The electrical cables will be plugged on the electrical box on the ground, so it has to have the sufficient Kw.

## Overall lighting of your booth

#### Lighting Kit 1

3 m structure 2 JADE 200W spotlights Power supply:1kW

6 m structure 4 JADE 200W spotlights Power supply:1kW

#### TECHNICAL DETAILS

Two different types of spotlights:

JADE 200W: white, cold light to ensure an homogenous lighting of your whole booth

STUDIO COB 160W: yellow, warm adjustable light for a perfect focus on your products