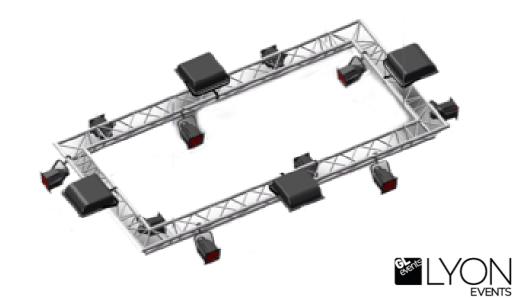

#### Lighting kit 7

Structure 4x6 m

10 JADE 200W spotlights 14 Studio Cob 160W spotlights Power supply: 5 kW

### Lighting Kit 10

10m diameter structure

8 JADE 200W spotlights 16 Studio Cob 160W spotlights Power supply: 4 kW

8m diameter structure

6 JADE 200W spotlights 12 Studio Cob 160W spotlights Power supply: 4 kW