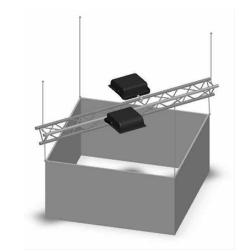

#### Lighting kit 17:

3m structure 2 Jade 200W spotlights 1 square banner 2x1m Power supply: 0,5 kW