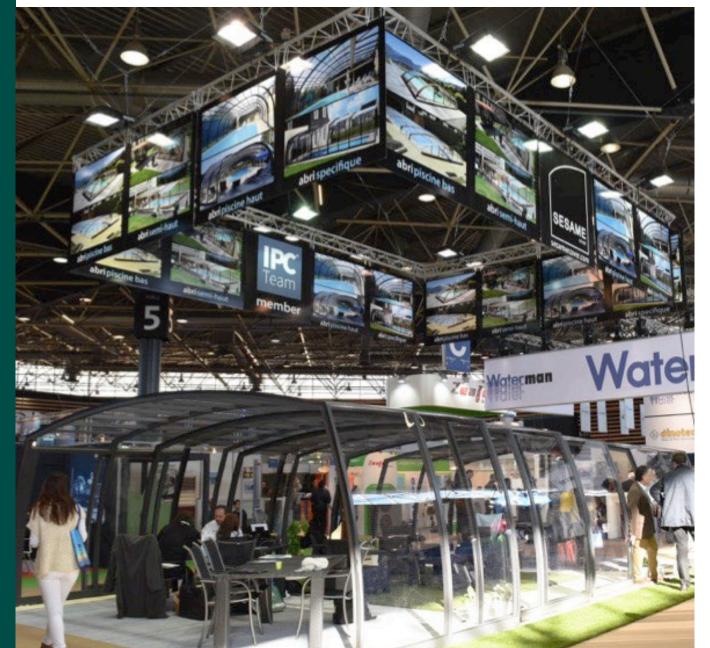

#### Lighting Kit 5

Structure 3x3 m 4 JADE 200W spotlights 8 Studio Cob 160W spotlights Power supply: 3 kW

#### Lighting Kit 6

Structure 2x4 m 4 JADE 200W spotlights 12 Studio Cob 160W spotlights Power supply: 3 kW

Do you need a very precise and personalized kit?

Don't hesitate to contact us for on-demand kits!

#### Lighting kit 18:

Structure 3 x 3m 4 Jade 200W spotlights 8 StudioCob 160W spotlights 1 square banner 2x1m Power supply: 2,5 kW