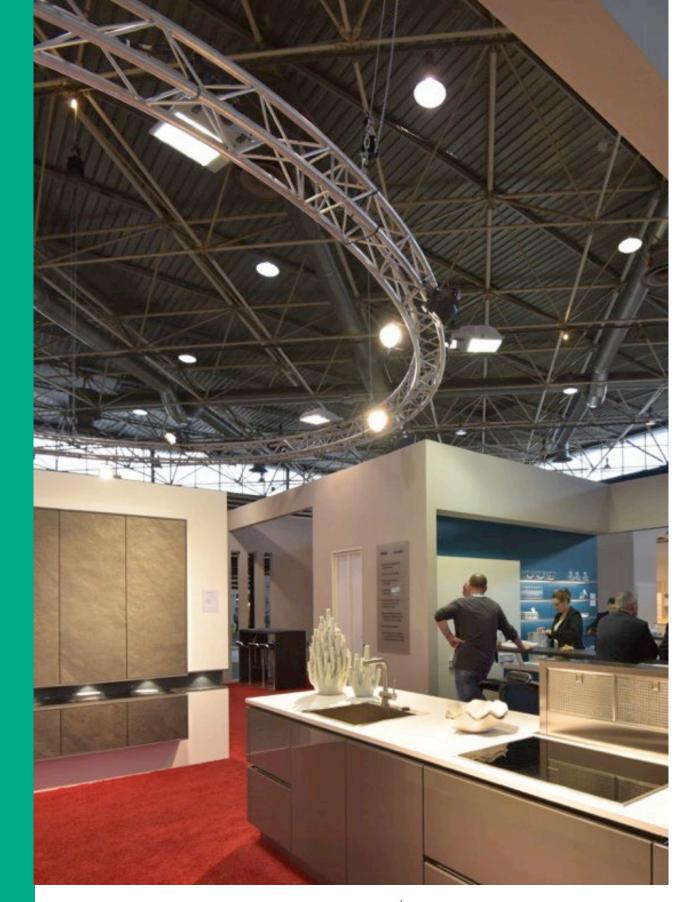

#### Lighting kit 8

6m diameter structure

5 JADE 200W spotlights 5 Studio Cob 160W spotlights Power supply: 2 kW

#### Lighting kit 11

6m diameter structure

5 JADE 200W spotlights 5 Studio Cob 160W spotlights Power supply: 2 kW