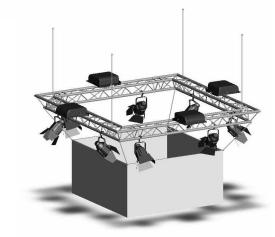

#### Lighting Kit 5

Structure 3x3 m 4 JADE 200W spotlights 8 Studio Cob 160W spotlights Power supply: 3 kW

#### Lighting kit 18:

Structure 3 x 3m 4 Jade 200W spotlights 8 StudioCob 160W spotlights 1 square banner 2x1m Power supply: 2,5 kW