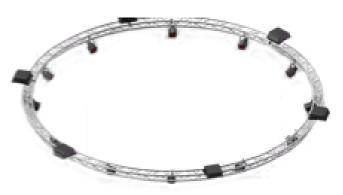

### Lighting Kit 10

10m diameter structure

8 JADE 200W spotlights 16 Studio Cob 160W spotlights Power supply: 4 kW

8m diameter structure

6 JADE 200W spotlights 12 Studio Cob 160W spotlights Power supply: 4 kW