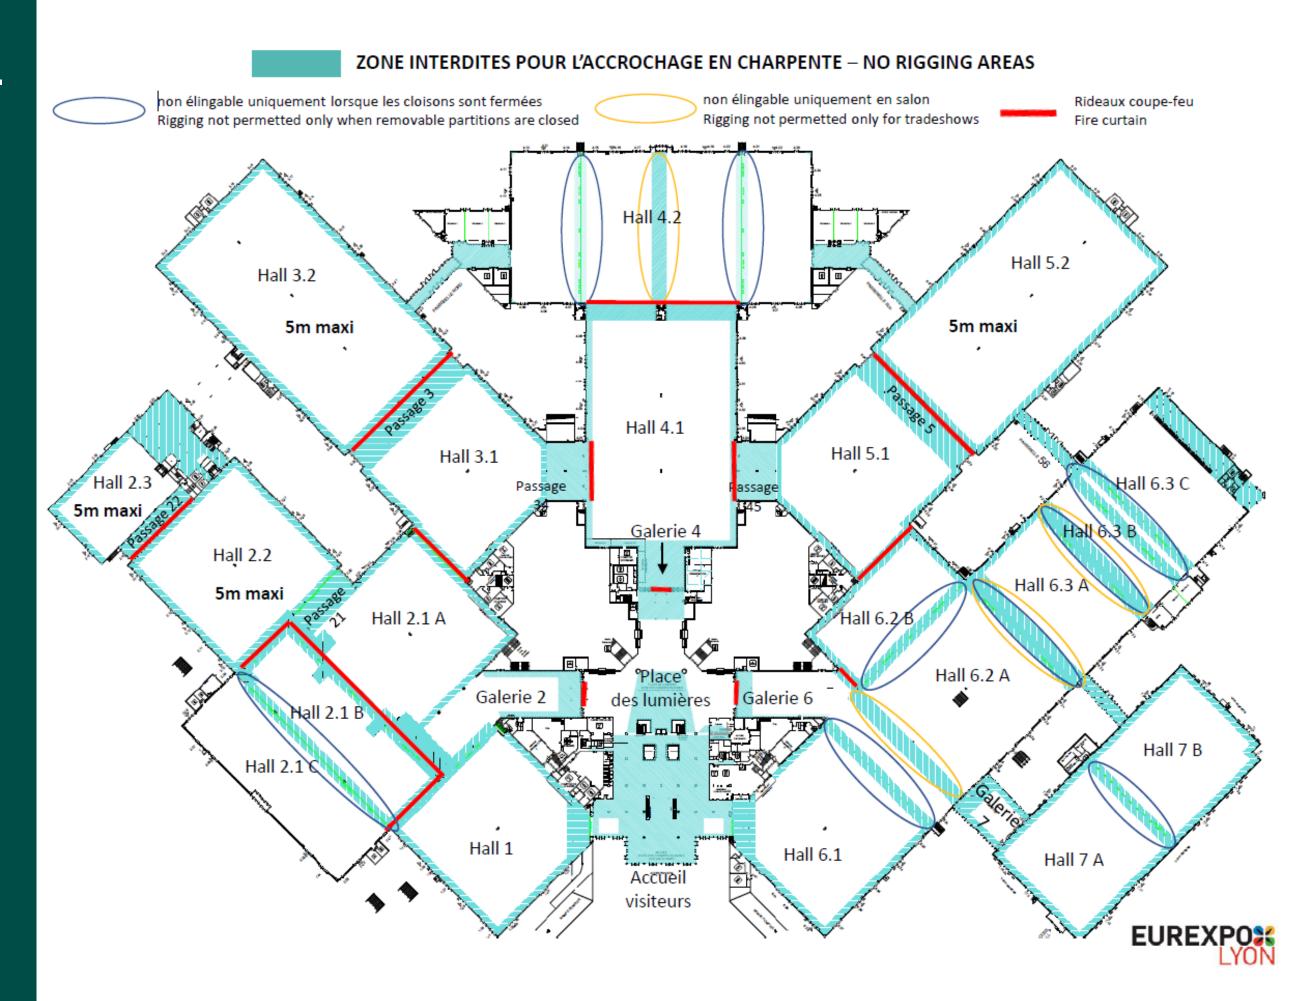

uch as lighting truss or signage.

This 6 mm steel cable is attached to one or more framework points using steel shackles and ends in a loop. The number of suspension points depends on the weight and size of the equipment to be suspended.

#### Power supply on support cables:

A power supply line can be set between the support cables and the switch box on the ground to power the spotlights Choose the plug you need at the end of the cable.

- 16A (max 3kW)
- -32A P17 tetra-phase









Every project is subject to validation. Its feasibility is not guaranteed.

### 

- Overhead electrical cables are supplied without being connected to the electric box, if ordered out of a lightning kit or without spotlights.
- Cables supplying more than 3kw come with a P17 socket.

#### No-rigging zones:





#### REQUEST FOR FEASIBILITY ANALYSIS FOR INSTALLATION OF SUSPENDED OVERHEAD DISPLAY

| EXHIBITION:                                                                                                                                                                                                                                                                                                     |
|-----------------------------------------------------------------------------------------------------------------------------------------------------------------------------------------------------------------------------------------------------------------------------------------------------------------|
| Complete this document legibly in black ink and return it with your order form.