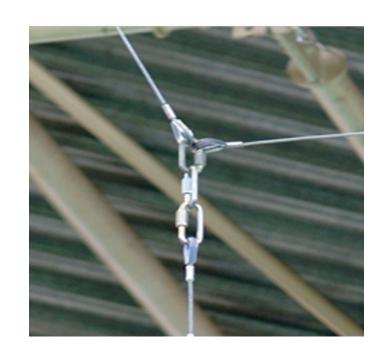

#### Slings:

Essential for suspending equipment such as lighting truss or signage.

This 6 mm steel cable is attached to one or more framework points using steel shackles and ends in a loop. The number of suspension points depends on the weight and size of the equipment to be suspended.