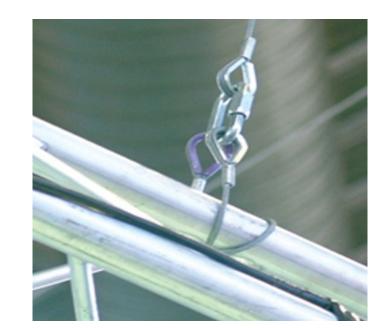

#### Slings:

Essential for suspending equipment such as lighting truss or signage.

This 6 mm steel cable is attached to one or more framework points using steel shackles and ends in a loop. The number of suspension points depends on the weight and size of the equipment to be suspended.