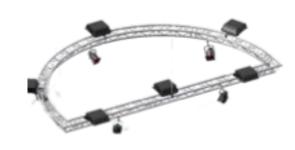

#### Lighting kit 13:

Structure 2 x 1/4 crown of 6m diameter and 2m of structure

4 Jade 200W spotlights 4 StudioCob 160W spotlights 1 double sided banner 2x1 m Power supply: 2 kW

#### Lighting kit 14:

Structure 2 x 1/4 crown of 8m diameter and 2m of structure

6 Jade 200W spotlights 6 StudioCob 160W spotlights 1 double sided banner 2x1 m Power supply: 2,5 kW