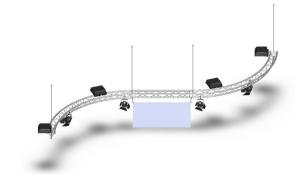

#### Lighting kit 16:

Cross-shaped structure of 6,70m 5 Jade 200W spotlights 4 StudioCob 160W spotlights 1 square banner 2x1m Power supply: 2 kW

#### Lighting kit 13:

Structure 2 x 1/4 crown of 6m diameter and 2m of structure

4 Jade 200W spotlights 4 StudioCob 160W spotlights 1 double sided banner 2x1 m Power supply: 2 kW

#### Lighting kit 14:

Structure 2 x 1/4 crown of 8m diameter and 2m of structure

6 Jade 200W spotlights 6 StudioCob 160W spotlights 1 double sided banner 2x1 m Power supply: 2,5 kW

#### Lighting kit 15:

Cross-shaped structure of 4,70m 4 Jade 200W spotlights 1 square banner 2x1m Power supply:1kW

#### Lighting kit 17:

3m structure 2 Jade 200W spotlights 1 square banner 2x1m Power supply: 0,5 kW

#### Lighting kit 18:

Structure 3 x 3m 4 Jade 200W spotlights 8 StudioCob 160W spotlights 1 square banner 2x1m Power supply: 2,5 kW