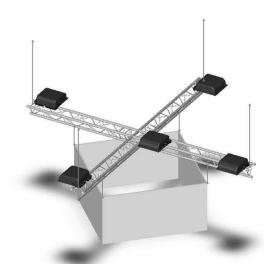

#### Lighting kit 16:

Cross-shaped structure of 6,70m 5 Jade 200W spotlights 4 StudioCob 160W spotlights 1 square banner 2x1m Power supply: 2 kW

#### Lighting kit 15:

Cross-shaped structure of 4,70m 4 Jade 200W spotlights 1 square banner 2x1m Power supply:1kW