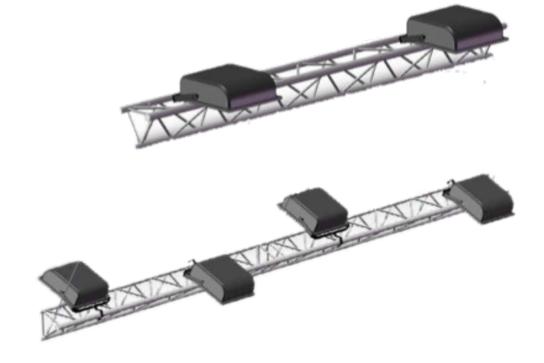

#### Lighting Kit 1

3 m structure 2 JADE 200W spotlights Power supply:1kW

6 m structure 4 JADE 200W spotlights Power supply:1kW

#### TECHNICAL DETAILS

Two different types of spotlights:

JADE 200W: white, cold light to ensure an homogenous lighting of your whole booth

STUDIO COB 160W: yellow, warm adjustable light for a perfect focus on your products

#### Lighting Kit 2

3 m structure 3 Studio Cob 160W spotlights Power supply: 2 kW