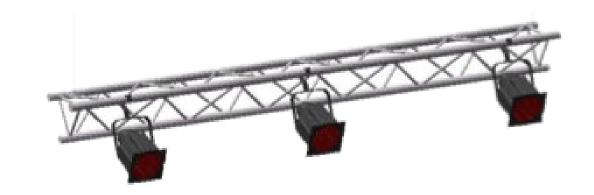

#### Lighting Kit 4

6 m structure 3 JADE 200W spotlights 4 Studio Cob 160W spotlights Power supply: 2 kW

#### Lighting Kit 5

Structure 3x3 m 4 JADE 200W spotlights 8 Studio Cob 160W spotlights Power supply: 3 kW

#### Lighting Kit 6

Structure 2x4 m 4 JADE 200W spotlights 12 Studio Cob 160W spotlights Power supply: 3 kW

Do you need a very precise and personalized kit?

Don't hesitate to contact us for on-demand kits!